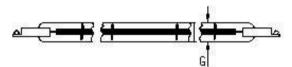

## Victory Lighting Product Data Specification

Product Code: 64241022 Issue No: 4 Issue Date: 20 June 03

Dimensions

| А | 348±2 | E | 5 Max   |
|---|-------|---|---------|
| В |       | F | 270 Nom |
| С | 140±5 | G | 10.5    |
| D |       | Н |         |

All dimensions in mm unless otherwise stated

Technical Data

| Volts      | 240           | Colour Temp      |             |
|------------|---------------|------------------|-------------|
| Watts      | 1000          | Life             | 5000        |
| Lumen/Watt | 4-6           | Burning Position | Horizontal  |
| Finish     | Clear         | Leads            | Uninsulated |
| Cap        | Metal cap (Y) |                  |             |