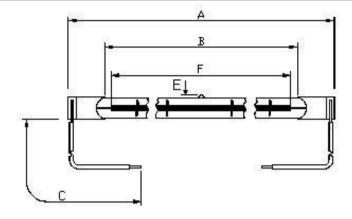

## Victory Lighting Product Data Specification

Product Code: 64241022 Issue No: 4 Issue Date: 20 June 03

Dimensions

| А | 348±2 | E | 5 Max   |
|---|-------|---|---------|
| В |       | F | 270 Nom |
| С | 140±5 | G | 10.5    |
| D |       | Н |         |

All dimensions in mm unless otherwise stated

Technical Data

| Volts      | 240           | Colour Temp      |             |
|------------|---------------|------------------|-------------|
| Watts      | 1000          | Life             | 5000        |
| Lumen/Watt | 4-6           | Burning Position | Horizontal  |
| Finish     | Clear         | Leads            | Uninsulated |
| Cap        | Metal cap (Y) |                  |             |