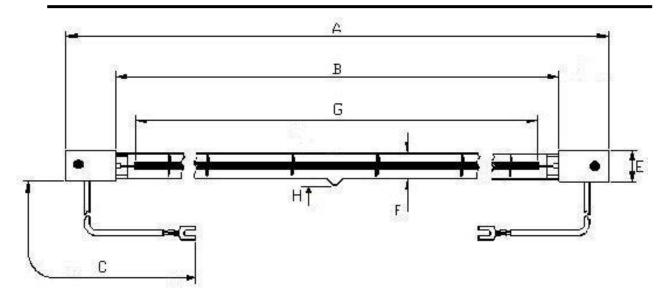

## **Dimensions**

| A | 346±2 | Е | 15     |
|---|-------|---|--------|
| В | 306±2 | F | 10.5   |
| С | 230±5 | G | 270Nom |
|   |       | Н | 5 Max  |

All dimensions in mm unless otherwise stated