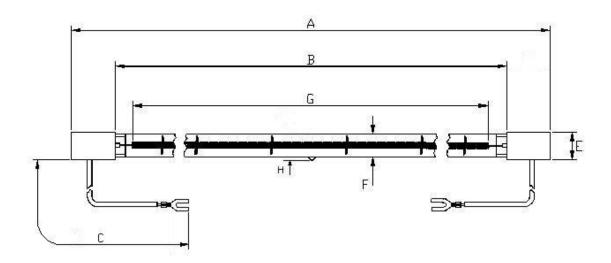

## **Dimensions**

| A | 353±2   | F | 12.0    |
|---|---------|---|---------|
| В | 313 nom | G | 280 Nom |
| С | 230±5   | Н | 5 Max   |

All dimensions in mm unless otherwise stated