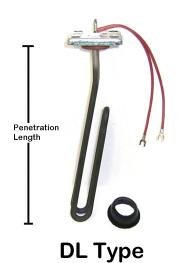

# **Bolt - On Elements**

| Part No. | Туре   | Wattage | Penetration<br>Length |
|----------|--------|---------|-----------------------|
| TA1800B  | DL     | 1800    | 190                   |
| TA2400B  | DL     | 2400    | 240                   |
| TA3000B  | DL     | 3000    | 260                   |
| TA3600B  | DL     | 3600    | 340                   |
| TA4800B  | DL     | 4800    | 425                   |
| TA2400   | Sickle | 2400    | 295                   |
| TA3000   | Sickle | 3000    | 260                   |
| TA3600   | Sickle | 3600    | 320                   |
| TA4800   | Sickle | 4800    | 325                   |
| LBY24    | DL     | 2400    | 330                   |
| LBY30    | DL     | 3000    | 400                   |
| LBY36    | DL     | 3600    | 460                   |
| LBY48    | DL     | 4800    | 610                   |
| LBY60    | DL     | 6000    | 700                   |