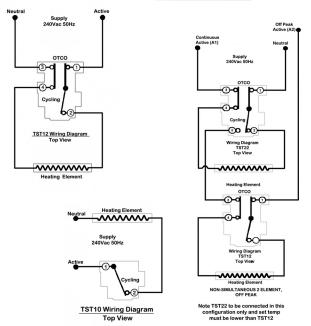

### **TST Series Hot Water Thermostats**

This new design black body thermostat has been introduced to replace the discontinued range of grey bodied "EWT" thermostats. These TST type thermostats are more compact in size, responds quicker to temperature changes and still fits the existing mounting clamps.

\*\* Important Note \*\* When fitting the new TST thermostats as replacement for the discontinued EWT units, some wiring changes will be needed. The TST thermostats do NOT have the same wiring as the EWT series. Refer to the new wiring diagrams below, also new diagrams are provided in all thermostat pckaging and can be provided on request.