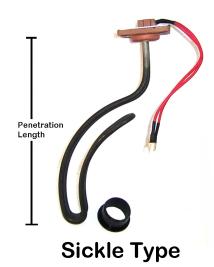

# **Bolt - On Elements**

| Part No. | Туре   | Wattage | Penetration<br>Length |
|----------|--------|---------|-----------------------|
| TA1800B  | DL     | 1800    | 190                   |
| TA2400B  | DL     | 2400    | 240                   |
| TA3000B  | DL     | 3000    | 260                   |
| TA3600B  | DL     | 3600    | 340                   |
| TA4800B  | DL     | 4800    | 425                   |
| TA2400   | Sickle | 2400    | 295                   |
| TA3000   | Sickle | 3000    | 260                   |
| TA3600   | Sickle | 3600    | 320                   |
| TA4800   | Sickle | 4800    | 325                   |
| LBY24    | DL     | 2400    | 330                   |
| LBY30    | DL     | 3000    | 400                   |
| LBY36    | DL     | 3600    | 460                   |
| LBY48    | DL     | 4800    | 610                   |
| LBY60    | DL     | 6000    | 700                   |