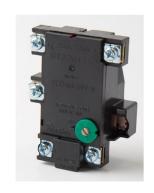

### **TST Series Hot Water Thermostats**

This new design black body thermostat has been introduced to replace the discontinued range of grey bodied "EWT" thermostats. These TST type thermostats are more compact in size, responds quicker to temperature changes and still fits the existing mounting clamps.

\*\* Important Note \*\* When fitting the new TST thermostats as replacement for the discontinued EWT units, some wiring changes will be needed. The TST thermostats do NOT have the same wiring as the EWT series. Refer to the new wiring diagrams below, also new diagrams are provided in all thermostat pckaging and can be provided on request.