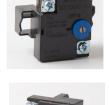

### **TST Series Hot Water Thermostats**

This new design black body thermostat has been introduced to replace the discontinued range of grey bodied "EWT" thermostats. These TST type thermostats are more compact in size, responds quicker to temperature changes and still fits the existing mounting clamps.

\*\* Important Note \*\* When fitting the new TST thermostats as replacement for the discontinued EWT units, some wiring changes will be needed. The TST thermostats do NOT have the same wiring as the EWT series. Refer to the new wiring diagrams below, also new diagrams are provided in all thermostat pckaging and can be provided on request.