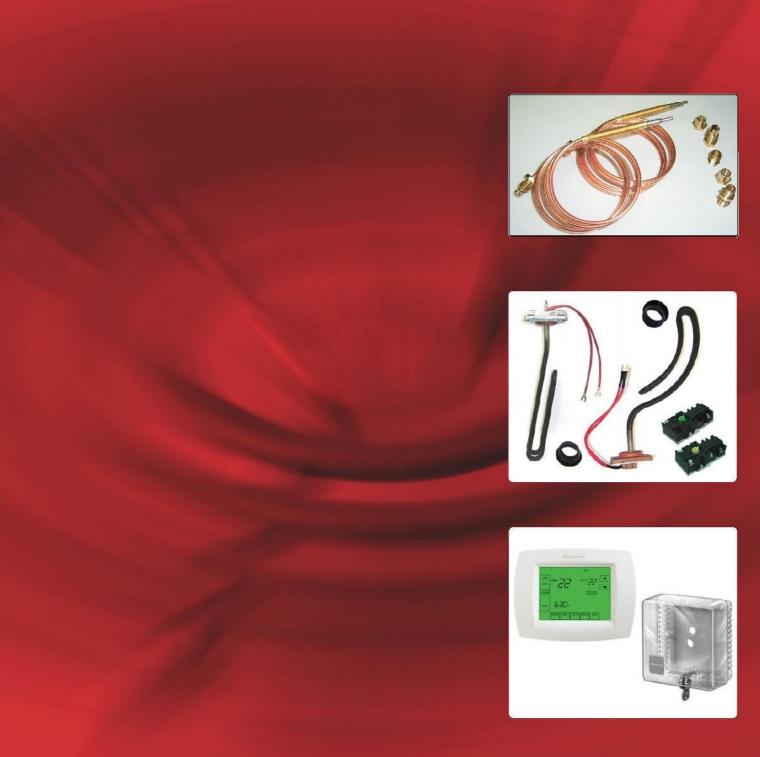

| Part<br>Number | Description                    | Alternate Part<br>Number | Image                                                                                                                                                                                                                                                                                                                                                                                                                                                                                                                                                                                                                                                                                                                                                                                                                                                                                                                                                                                                                                                                                                                                                                                                                                                                                                                                                                                                                                                                                                                                                                                                                                                                                                                                                                                                                                                                                                                                                                                                                                                                                                                         |
|----------------|--------------------------------|--------------------------|-------------------------------------------------------------------------------------------------------------------------------------------------------------------------------------------------------------------------------------------------------------------------------------------------------------------------------------------------------------------------------------------------------------------------------------------------------------------------------------------------------------------------------------------------------------------------------------------------------------------------------------------------------------------------------------------------------------------------------------------------------------------------------------------------------------------------------------------------------------------------------------------------------------------------------------------------------------------------------------------------------------------------------------------------------------------------------------------------------------------------------------------------------------------------------------------------------------------------------------------------------------------------------------------------------------------------------------------------------------------------------------------------------------------------------------------------------------------------------------------------------------------------------------------------------------------------------------------------------------------------------------------------------------------------------------------------------------------------------------------------------------------------------------------------------------------------------------------------------------------------------------------------------------------------------------------------------------------------------------------------------------------------------------------------------------------------------------------------------------------------------|
| 13.10.1036     | HOSE MANOMETER 1METRE          | T75                      | northerngas.com.au                                                                                                                                                                                                                                                                                                                                                                                                                                                                                                                                                                                                                                                                                                                                                                                                                                                                                                                                                                                                                                                                                                                                                                                                                                                                                                                                                                                                                                                                                                                                                                                                                                                                                                                                                                                                                                                                                                                                                                                                                                                                                                            |
| 14.50.0044     | REGULATOR 3/4 NG 2060          | Z0209B                   | northerngas.com.au                                                                                                                                                                                                                                                                                                                                                                                                                                                                                                                                                                                                                                                                                                                                                                                                                                                                                                                                                                                                                                                                                                                                                                                                                                                                                                                                                                                                                                                                                                                                                                                                                                                                                                                                                                                                                                                                                                                                                                                                                                                                                                            |
| 14.50.0045     | REGULATOR 1/2 BROMIC           | 6160595                  |                                                                                                                                                                                                                                                                                                                                                                                                                                                                                                                                                                                                                                                                                                                                                                                                                                                                                                                                                                                                                                                                                                                                                                                                                                                                                                                                                                                                                                                                                                                                                                                                                                                                                                                                                                                                                                                                                                                                                                                                                                                                                                                               |
| 14.70.0102     | ADAPTOR METER 1"" M/F"         | G9042                    | northerngas.com.au                                                                                                                                                                                                                                                                                                                                                                                                                                                                                                                                                                                                                                                                                                                                                                                                                                                                                                                                                                                                                                                                                                                                                                                                                                                                                                                                                                                                                                                                                                                                                                                                                                                                                                                                                                                                                                                                                                                                                                                                                                                                                                            |
| 14.70.0328     | BEND OUTLET FOR GAS METER W/CO | A21                      | northerngas.com.au                                                                                                                                                                                                                                                                                                                                                                                                                                                                                                                                                                                                                                                                                                                                                                                                                                                                                                                                                                                                                                                                                                                                                                                                                                                                                                                                                                                                                                                                                                                                                                                                                                                                                                                                                                                                                                                                                                                                                                                                                                                                                                            |
| 14.70.1000     | TEST POINT PRESSURE#37600      | 37600                    | northerngas.com.au                                                                                                                                                                                                                                                                                                                                                                                                                                                                                                                                                                                                                                                                                                                                                                                                                                                                                                                                                                                                                                                                                                                                                                                                                                                                                                                                                                                                                                                                                                                                                                                                                                                                                                                                                                                                                                                                                                                                                                                                                                                                                                            |
| 19.40.1053     | MANOMETER O-8Kpa P/N 60-2308   | 602308                   | 2 Notes and the second |

| Part<br>Number | Description                    | Alternate Part<br>Number | Image                                                                                                                                                                                                                                                                                                                                                                                                                                                                                                                                                                                                                                                                                                                                                                                                                                                                                                                                                                                                                                                                                                                                                                                                                                                                                                                                                                                                                                                                                                                                                                                                                                                                                                                                                                                                                                                                                                                                                                                                                                                                                                                                                                                                                                                                                                                                                                                                                                                                                                                                                                                                                                                                                                                                                                                                                                                                                                                          |
|----------------|--------------------------------|--------------------------|--------------------------------------------------------------------------------------------------------------------------------------------------------------------------------------------------------------------------------------------------------------------------------------------------------------------------------------------------------------------------------------------------------------------------------------------------------------------------------------------------------------------------------------------------------------------------------------------------------------------------------------------------------------------------------------------------------------------------------------------------------------------------------------------------------------------------------------------------------------------------------------------------------------------------------------------------------------------------------------------------------------------------------------------------------------------------------------------------------------------------------------------------------------------------------------------------------------------------------------------------------------------------------------------------------------------------------------------------------------------------------------------------------------------------------------------------------------------------------------------------------------------------------------------------------------------------------------------------------------------------------------------------------------------------------------------------------------------------------------------------------------------------------------------------------------------------------------------------------------------------------------------------------------------------------------------------------------------------------------------------------------------------------------------------------------------------------------------------------------------------------------------------------------------------------------------------------------------------------------------------------------------------------------------------------------------------------------------------------------------------------------------------------------------------------------------------------------------------------------------------------------------------------------------------------------------------------------------------------------------------------------------------------------------------------------------------------------------------------------------------------------------------------------------------------------------------------------------------------------------------------------------------------------------------------|
| 24.20.0001     | DETECTOR GAS LEAK SPRAY        | SMRVS100401              | SAS<br>SIE SAS<br>SI |
| 25.20.0520     | SEALANT RTV SILICONE 732 BLK   | 4455004                  | The control of the co                                                                                                                                                                                                                                                                                                                                                                                                                                                                                                                                                                                                                                                                                                                                                                                                 |
| 56.14.2401     | IGNITER PIEZO W/EARTH 50518    | ES518                    | northerngas.com.au                                                                                                                                                                                                                                                                                                                                                                                                                                                                                                                                                                                                                                                                                                                                                                                                                                                                                                                                                                                                                                                                                                                                                                                                                                                                                                                                                                                                                                                                                                                                                                                                                                                                                                                                                                                                                                                                                                                                                                                                                                                                                                                                                                                                                                                                                                                                                                                                                                                                                                                                                                                                                                                                                                                                                                                                                                                                                                             |
| 56.32.0348     | CAP GAS COCK BROMIC FOR RODEN  | 99 99 533                | northerngas.com.au                                                                                                                                                                                                                                                                                                                                                                                                                                                                                                                                                                                                                                                                                                                                                                                                                                                                                                                                                                                                                                                                                                                                                                                                                                                                                                                                                                                                                                                                                                                                                                                                                                                                                                                                                                                                                                                                                                                                                                                                                                                                                                                                                                                                                                                                                                                                                                                                                                                                                                                                                                                                                                                                                                                                                                                                                                                                                                             |
| 56.48.9904     | THERMOCOUPLE OVEN EUROLEC      | CB2186                   | northerngas.com.au                                                                                                                                                                                                                                                                                                                                                                                                                                                                                                                                                                                                                                                                                                                                                                                                                                                                                                                                                                                                                                                                                                                                                                                                                                                                                                                                                                                                                                                                                                                                                                                                                                                                                                                                                                                                                                                                                                                                                                                                                                                                                                                                                                                                                                                                                                                                                                                                                                                                                                                                                                                                                                                                                                                                                                                                                                                                                                             |
| 62.01.8505     | THERMOCOUPLE / OTC 2000WF 30MJ | 611501                   |                                                                                                                                                                                                                                                                                                                                                                                                                                                                                                                                                                                                                                                                                                                                                                                                                                                                                                                                                                                                                                                                                                                                                                                                                                                                                                                                                                                                                                                                                                                                                                                                                                                                                                                                                                                                                                                                                                                                                                                                                                                                                                                                                                                                                                                                                                                                                                                                                                                                                                                                                                                                                                                                                                                                                                                                                                                                                                                                |
| 62.35.6631     | FAN PYROX 14" 400 500 600      | CB-14S-201-01            | northerngas.com.au                                                                                                                                                                                                                                                                                                                                                                                                                                                                                                                                                                                                                                                                                                                                                                                                                                                                                                                                                                                                                                                                                                                                                                                                                                                                                                                                                                                                                                                                                                                                                                                                                                                                                                                                                                                                                                                                                                                                                                                                                                                                                                                                                                                                                                                                                                                                                                                                                                                                                                                                                                                                                                                                                                                                                                                                                                                                                                             |

| Part<br>Number | Description                 | Alternate Part<br>Number | lmage                                                     |
|----------------|-----------------------------|--------------------------|-----------------------------------------------------------|
| 62.48.1386     | CONTROL ELECTRONIC LO 14100 | B014 <mark>1</mark> 00   | northernguereeman.                                        |
| 62.48.4210     | IGN. UNIT S8610U3009        | S8610U3009               | AND MARKET STATES AND |
| 62.48.5300     | BELLOWS & CAPILLARY 0-35 DE | NSO.928.027              | northerngas.com.au                                        |
| 62.48.5577     | CONTROL H/WELL VR8301A      | 16058                    | northerng Com.au                                          |
| 62.48.5578     | CONTROL TEK 321 8125        | B008125                  | northerngas.com.au                                        |
| 62.48.5904     | FAN VULCAN BURWOOD          | FD-126-013-02            | northerngas.com.au                                        |
| 62.48.8017     | BURNER PILOT NGP/NQ         | Q314A9015B               |                                                           |

| Part<br>Number | Description                   | Alternate Part<br>Number | Image              |
|----------------|-------------------------------|--------------------------|--------------------|
| 62.48.8171     | SPRING DOOR LONG FOR BRAEMAR  | 2956                     | northerngas.com.au |
| 62.48.8197     | SWITCH O/H 90d C BRIVIS       | B009361                  | · ·                |
| 62.48.8215     | SWITCH FAN LIMIT 8 " AUTO RE  | L4064B2236               | northerngas.com.au |
| 62.48.8255     | CONTROL H/WELL VR8300A4805    | VR8300A4805B             | To Change and The  |
| 62.48.8290     | THERMOSTAT WALL T822D 24V 10- | T822K <mark>1</mark> 026 | *C or 10 · 20 · 30 |
| 62.48.8506     | T'COUPLE SCREW 24" Q309A1970  | Q309A1970B               |                    |
| 62.48.8507     | T/COUPLE CLIP IN 21"Q309A213  | Q309A2135B               |                    |

| Part<br>Number | Description                    | Alternate Part<br>Number | Image              |
|----------------|--------------------------------|--------------------------|--------------------|
| 62.48.8630     | THERMOSTAT WALL SIEMEN/BRAEMAR | 79950                    | В                  |
| 66.35.7420     | DIAPHRAGM JUNKERS W125T        | M4717                    | northerngas.com.au |
| 66.35.7421     | DIAPHGRAM JUNKERS 8700503100   | 8700503100               | northerngas.com.au |
| 66.36.7024     | ANODE M2 x 1153                | ANR1210                  | northerngas.com.au |
| 66.36.7508     | ELEMENT 1.8KW P/N 050213       | H02852                   | northerngas.com.au |
| 66.36.7511     | ELEMENT 3.6KW P/N 050210       | RSH02857V                |                    |
| 66.36.7681     | INJECTOR PILOT NG.11 RHEEM135L | RS76377                  | northerngas.com.au |

| Part<br>Number | Description                   | Alternate Part<br>Number | Image                                                                                                                                                                                                                                                                                                                                                                                                                                                                                                                                                                                                                                                                                                                                                                                                                                                                                                                                                                                                                                                                                                                                                                                                                                                                                                                                                                                                                                                                                                                                                                                                                                                                                                                                                                                                                                                                                                                                                                                                                                                                                                                          |
|----------------|-------------------------------|--------------------------|--------------------------------------------------------------------------------------------------------------------------------------------------------------------------------------------------------------------------------------------------------------------------------------------------------------------------------------------------------------------------------------------------------------------------------------------------------------------------------------------------------------------------------------------------------------------------------------------------------------------------------------------------------------------------------------------------------------------------------------------------------------------------------------------------------------------------------------------------------------------------------------------------------------------------------------------------------------------------------------------------------------------------------------------------------------------------------------------------------------------------------------------------------------------------------------------------------------------------------------------------------------------------------------------------------------------------------------------------------------------------------------------------------------------------------------------------------------------------------------------------------------------------------------------------------------------------------------------------------------------------------------------------------------------------------------------------------------------------------------------------------------------------------------------------------------------------------------------------------------------------------------------------------------------------------------------------------------------------------------------------------------------------------------------------------------------------------------------------------------------------------|
| 66.36.7689     | INJECTOR PILOT NO. 16 ORIFICE | RS76360                  | northerngas-com-au                                                                                                                                                                                                                                                                                                                                                                                                                                                                                                                                                                                                                                                                                                                                                                                                                                                                                                                                                                                                                                                                                                                                                                                                                                                                                                                                                                                                                                                                                                                                                                                                                                                                                                                                                                                                                                                                                                                                                                                                                                                                                                             |
| 66.36.7993     | NUT PILOT TUBE 1/4 IN. UNITRO | RS1511738                | northerngas.com.au                                                                                                                                                                                                                                                                                                                                                                                                                                                                                                                                                                                                                                                                                                                                                                                                                                                                                                                                                                                                                                                                                                                                                                                                                                                                                                                                                                                                                                                                                                                                                                                                                                                                                                                                                                                                                                                                                                                                                                                                                                                                                                             |
| 66.36.8599     | T'STAT BOTTOM 70DEG           | 52012                    | STI 2031 3 3 STI 2031 3 S |
| 66.36.8601     | THERMOSTAT SIT 0630151        | LO.630.151               |                                                                                                                                                                                                                                                                                                                                                                                                                                                                                                                                                                                                                                                                                                                                                                                                                                                                                                                                                                                                                                                                                                                                                                                                                                                                                                                                                                                                                                                                                                                                                                                                                                                                                                                                                                                                                                                                                                                                                                                                                                                                                                                                |
| 66.48.0001     | INJ PILOT NG 0-27 AQUAMAX     | BSO.977.113              | northerngas.com.au                                                                                                                                                                                                                                                                                                                                                                                                                                                                                                                                                                                                                                                                                                                                                                                                                                                                                                                                                                                                                                                                                                                                                                                                                                                                                                                                                                                                                                                                                                                                                                                                                                                                                                                                                                                                                                                                                                                                                                                                                                                                                                             |
| 66.48.0011     | T/COUPLE AQUAMAX 025-5501     | 0.200.258                | northerngas.com.au                                                                                                                                                                                                                                                                                                                                                                                                                                                                                                                                                                                                                                                                                                                                                                                                                                                                                                                                                                                                                                                                                                                                                                                                                                                                                                                                                                                                                                                                                                                                                                                                                                                                                                                                                                                                                                                                                                                                                                                                                                                                                                             |
| 66.48.0015     | IGNITER PIEZO AQUAM# Y0892116 | 025-5501                 | TER northerngas.com.au                                                                                                                                                                                                                                                                                                                                                                                                                                                                                                                                                                                                                                                                                                                                                                                                                                                                                                                                                                                                                                                                                                                                                                                                                                                                                                                                                                                                                                                                                                                                                                                                                                                                                                                                                                                                                                                                                                                                                                                                                                                                                                         |

| Part<br>Number | Description                   | Alternate Part<br>Number | lmage                |
|----------------|-------------------------------|--------------------------|----------------------|
| 66.48.7760     | IGNITER PIEZO FOR VULCAN FREE | PZ10 <mark>0</mark> 15   | northerngas.com.au   |
| 66.48.8619     | T/COUPLE 11/32" 460mm         | RST3318N                 | northerngas.com.au   |
| 66.48.8630     | T/STAT NG U/TROL R220RT595A   | RS220RTSP595             | Tu northerng-raconau |
| 68.48.2533     | INJECTOR PILOT NG 0.46 MM     | 390686-4                 |                      |
| 68.48.7561     | T'COUPLE KIT UNIV. 600mm      | CC40 <mark>6</mark> 00   | 100                  |
| 68.48.7578     | T'COUPLE UNI 900mm INAMET     | INATC900                 |                      |
| 68.48.7582     | T'COUPLE UNI 600 MM INAMET    | CC40600                  |                      |