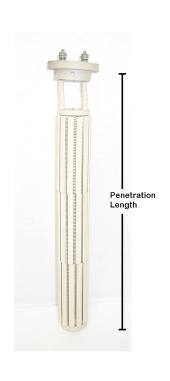

# **Bobbin Elements**

2" BSP Bobbin Elements

| Part<br>No. | Wattage | Penetration<br>Length |
|-------------|---------|-----------------------|
| В           | 4800    | 525                   |
| B1          | 3600    | 500                   |
| B2          | 3000    | 500                   |
| В3          | 2400    | 370                   |
| B4          | 2000    | 370                   |
| B5          | 1800    | 370                   |
| В6          | 1500    | 320                   |
| В7          | 1200    | 220                   |
| B8          | 1000    | 220                   |
| В9          | 750     | 220                   |

15/8" Bobbin Elements

| Part | Wattage | Penetration |
|------|---------|-------------|
| No.  | Marrago | Length      |
| B1A  | 3300    | 500         |
| B2A  | 2750    | 350         |
| ВЗА  | 2400    | 470         |
| B4A  | 2750    | 500         |
| B5A  | 1800    | 370         |
| B6A  | 1500    | 320         |
| B8A  | 1000    | 220         |
| B9A  | 750     | 220         |
|      |         |             |

1¼" BSP Bobbin Element

| B10 | 750 | 270 |
|-----|-----|-----|