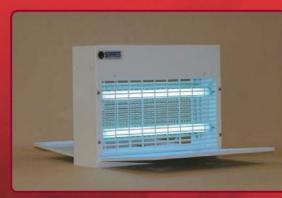

Removable insect catching tray for easy cleaning

NEW UNIQUE INSECT KILLING GRID is a fully computerized design to catch the smallest of insects

| Image                                                                                                                                                                                                                                                                                                                                                                                                                                                                                                                                                                                                                                                                                                                                                                                                                                                                                                                                                                                                                                                                                                                                                                                                                                                                                                                                                                                                                                                                                                                                                                                                                                                                                                                                                                                                                                                                                                                                                                                                                                                                                                                         | Model                        | Tubes                                                              | Range        | Weight                                           | Height         | Width         | Depth   |  |  |
|-------------------------------------------------------------------------------------------------------------------------------------------------------------------------------------------------------------------------------------------------------------------------------------------------------------------------------------------------------------------------------------------------------------------------------------------------------------------------------------------------------------------------------------------------------------------------------------------------------------------------------------------------------------------------------------------------------------------------------------------------------------------------------------------------------------------------------------------------------------------------------------------------------------------------------------------------------------------------------------------------------------------------------------------------------------------------------------------------------------------------------------------------------------------------------------------------------------------------------------------------------------------------------------------------------------------------------------------------------------------------------------------------------------------------------------------------------------------------------------------------------------------------------------------------------------------------------------------------------------------------------------------------------------------------------------------------------------------------------------------------------------------------------------------------------------------------------------------------------------------------------------------------------------------------------------------------------------------------------------------------------------------------------------------------------------------------------------------------------------------------------|------------------------------|--------------------------------------------------------------------|--------------|--------------------------------------------------|----------------|---------------|---------|--|--|
|                                                                                                                                                                                                                                                                                                                                                                                                                                                                                                                                                                                                                                                                                                                                                                                                                                                                                                                                                                                                                                                                                                                                                                                                                                                                                                                                                                                                                                                                                                                                                                                                                                                                                                                                                                                                                                                                                                                                                                                                                                                                                                                               | DS115                        | 1x15W                                                              | 45m2         | 5kg (incl.ctn)                                   | 25cm           | 51.5cm        | 16cm    |  |  |
| • term                                                                                                                                                                                                                                                                                                                                                                                                                                                                                                                                                                                                                                                                                                                                                                                                                                                                                                                                                                                                                                                                                                                                                                                                                                                                                                                                                                                                                                                                                                                                                                                                                                                                                                                                                                                                                                                                                                                                                                                                                                                                                                                        | Gen                          | uine Stark                                                         | eys replace  | ement parts & ac                                 | ccessories for | model DS11    | 5       |  |  |
|                                                                                                                                                                                                                                                                                                                                                                                                                                                                                                                                                                                                                                                                                                                                                                                                                                                                                                                                                                                                                                                                                                                                                                                                                                                                                                                                                                                                                                                                                                                                                                                                                                                                                                                                                                                                                                                                                                                                                                                                                                                                                                                               |                              | 317                                                                | 1 x 15w E    | Bla <mark>c</mark> k <mark>lig</mark> ht Ultra V | iolet Tubes    | H 1 1         | 111     |  |  |
|                                                                                                                                                                                                                                                                                                                                                                                                                                                                                                                                                                                                                                                                                                                                                                                                                                                                                                                                                                                                                                                                                                                                                                                                                                                                                                                                                                                                                                                                                                                                                                                                                                                                                                                                                                                                                                                                                                                                                                                                                                                                                                                               | Ĕ.                           |                                                                    |              | 1 x S2 Starters                                  |                |               |         |  |  |
|                                                                                                                                                                                                                                                                                                                                                                                                                                                                                                                                                                                                                                                                                                                                                                                                                                                                                                                                                                                                                                                                                                                                                                                                                                                                                                                                                                                                                                                                                                                                                                                                                                                                                                                                                                                                                                                                                                                                                                                                                                                                                                                               | (optional extr               | a) Outrigge                                                        | er Wings (Ol | R115) with Glue B<br>Shatterproof tube           |                | approved with | wings & |  |  |
| Image                                                                                                                                                                                                                                                                                                                                                                                                                                                                                                                                                                                                                                                                                                                                                                                                                                                                                                                                                                                                                                                                                                                                                                                                                                                                                                                                                                                                                                                                                                                                                                                                                                                                                                                                                                                                                                                                                                                                                                                                                                                                                                                         | Model                        | Tubes                                                              | Range        | Weight                                           | Height         | Width         | Depth   |  |  |
| 05000                                                                                                                                                                                                                                                                                                                                                                                                                                                                                                                                                                                                                                                                                                                                                                                                                                                                                                                                                                                                                                                                                                                                                                                                                                                                                                                                                                                                                                                                                                                                                                                                                                                                                                                                                                                                                                                                                                                                                                                                                                                                                                                         | DS215                        | 2x15W                                                              | 90m2         | 5.95kg<br>(incl.ctn)                             | 35cm           | 46cm          | 15cm    |  |  |
|                                                                                                                                                                                                                                                                                                                                                                                                                                                                                                                                                                                                                                                                                                                                                                                                                                                                                                                                                                                                                                                                                                                                                                                                                                                                                                                                                                                                                                                                                                                                                                                                                                                                                                                                                                                                                                                                                                                                                                                                                                                                                                                               | Gen                          | Genuine Starkeys replacement parts & accessories for model DS215   |              |                                                  |                |               |         |  |  |
|                                                                                                                                                                                                                                                                                                                                                                                                                                                                                                                                                                                                                                                                                                                                                                                                                                                                                                                                                                                                                                                                                                                                                                                                                                                                                                                                                                                                                                                                                                                                                                                                                                                                                                                                                                                                                                                                                                                                                                                                                                                                                                                               | War and Albert               | 2 x 15w Black light Ultra Violet Tubes                             |              |                                                  |                |               |         |  |  |
|                                                                                                                                                                                                                                                                                                                                                                                                                                                                                                                                                                                                                                                                                                                                                                                                                                                                                                                                                                                                                                                                                                                                                                                                                                                                                                                                                                                                                                                                                                                                                                                                                                                                                                                                                                                                                                                                                                                                                                                                                                                                                                                               |                              | 2 x S2 Starters                                                    |              |                                                  |                |               |         |  |  |
|                                                                                                                                                                                                                                                                                                                                                                                                                                                                                                                                                                                                                                                                                                                                                                                                                                                                                                                                                                                                                                                                                                                                                                                                                                                                                                                                                                                                                                                                                                                                                                                                                                                                                                                                                                                                                                                                                                                                                                                                                                                                                                                               | (optional extr               | a) Outrigge                                                        | er Wings (Ol | R215) with Glue B<br>Shatterproof tube           |                | approved with | wings & |  |  |
| Image                                                                                                                                                                                                                                                                                                                                                                                                                                                                                                                                                                                                                                                                                                                                                                                                                                                                                                                                                                                                                                                                                                                                                                                                                                                                                                                                                                                                                                                                                                                                                                                                                                                                                                                                                                                                                                                                                                                                                                                                                                                                                                                         | Model                        | Tubes                                                              | Range        | Weight                                           | Height         | Width         | Depth   |  |  |
|                                                                                                                                                                                                                                                                                                                                                                                                                                                                                                                                                                                                                                                                                                                                                                                                                                                                                                                                                                                                                                                                                                                                                                                                                                                                                                                                                                                                                                                                                                                                                                                                                                                                                                                                                                                                                                                                                                                                                                                                                                                                                                                               | DS215SS<br>(Stainless Steel) | 2x15W                                                              | 90m2         | 6.4kg<br>(incl.ctn)                              | 35cm           | 46cm          | 15cm    |  |  |
| guerra Till                                                                                                                                                                                                                                                                                                                                                                                                                                                                                                                                                                                                                                                                                                                                                                                                                                                                                                                                                                                                                                                                                                                                                                                                                                                                                                                                                                                                                                                                                                                                                                                                                                                                                                                                                                                                                                                                                                                                                                                                                                                                                                                   | Genui                        | Genuine Starkeys replacement parts & accessories for model DS215SS |              |                                                  |                |               |         |  |  |
|                                                                                                                                                                                                                                                                                                                                                                                                                                                                                                                                                                                                                                                                                                                                                                                                                                                                                                                                                                                                                                                                                                                                                                                                                                                                                                                                                                                                                                                                                                                                                                                                                                                                                                                                                                                                                                                                                                                                                                                                                                                                                                                               | 70                           | 2 x 15w Black light Ultra Violet Tubes                             |              |                                                  |                |               |         |  |  |
| o Harris |                              | Produc                                                             | er Phy.      | 2 x S2 Starters                                  | Thermal        | Product       | Ptg. I  |  |  |
|                                                                                                                                                                                                                                                                                                                                                                                                                                                                                                                                                                                                                                                                                                                                                                                                                                                                                                                                                                                                                                                                                                                                                                                                                                                                                                                                                                                                                                                                                                                                                                                                                                                                                                                                                                                                                                                                                                                                                                                                                                                                                                                               | (optional ext                | ra) Outrigge                                                       | er Wings (O  | R15) with Glue Bo                                | oard - HACCP   | approved with | wings & |  |  |