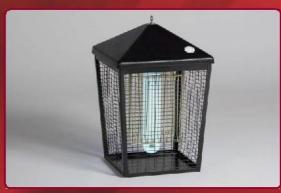

Our unique ultra violet "Black light" 15w U-tube are one of the most effective "insect attracting" tubes on the market - many cheaper brands typically use inferior tubes that attract fewer insects

| lmage    | Model                                                            | Tubes                                                          | Range                     | Weight                            | Height         | Width        | Depth          |  |  |  |  |
|----------|------------------------------------------------------------------|----------------------------------------------------------------|---------------------------|-----------------------------------|----------------|--------------|----------------|--|--|--|--|
|          | L15 Lantern                                                      | 1x15W                                                          | .1 ha                     | 3.65kg<br>(incl.ctn)              | 35cm           | 25cm         | 35cm           |  |  |  |  |
|          | Ge                                                               | Genuine Starkeys replacement parts & accessories for model L15 |                           |                                   |                |              |                |  |  |  |  |
|          |                                                                  | 1 x 15w U shaped Black light Ultra Violet Tubes                |                           |                                   |                |              |                |  |  |  |  |
|          |                                                                  | 317                                                            | Electric                  | Ba <mark>llast (</mark> No starte | required)      | d N          | 113            |  |  |  |  |
| A SECOND |                                                                  |                                                                | Easy insta                | allation – Just hang              | and plug in    |              |                |  |  |  |  |
| Image    | Model                                                            | Tubes                                                          | Range                     | Weight                            | Height         | Width        | Depth          |  |  |  |  |
| 9        | L40 Lantern                                                      | 1X40w                                                          | .75 ha                    | 5.05kg<br>(incl.ctn)              | 47cm           | 30cm         | 30cm           |  |  |  |  |
|          | Ge                                                               | Genuine Starkeys replacement parts & accessories for model L40 |                           |                                   |                |              |                |  |  |  |  |
|          | 1 x 40w U shaped Black light Ultra Violet Tubes                  |                                                                |                           |                                   |                |              |                |  |  |  |  |
|          | Thermal                                                          | Electric Ballast (No starter required)                         |                           |                                   |                |              |                |  |  |  |  |
|          |                                                                  | emontplee                                                      | Easy insta                | allation – Just hang              | and plug in    |              | O A COMITA O S |  |  |  |  |
| Image    | Model                                                            | Tubes                                                          | Range                     | Weight                            | Height         | Width        | Depth          |  |  |  |  |
|          | GPL2/40                                                          | 2X40w                                                          | 1.5 ha                    | 23kg (incl.ctn)                   | 82cm           | 55cm         | 55cm           |  |  |  |  |
|          | Gent                                                             | uine Starke                                                    | ys replace                | ment parts & acc                  | essories for n | nodel GPL2/4 | 40             |  |  |  |  |
|          |                                                                  | 2)                                                             | x 40w U sha               | aped Black light Ul               | tra Violet Lam | р            |                |  |  |  |  |
|          |                                                                  |                                                                |                           | 2 X S10 Starters                  |                | = [ \ ] [    | 113            |  |  |  |  |
| 1        | The second                                                       | Desile                                                         |                           | Easy Installation                 |                | Omeritanit   |                |  |  |  |  |
| Image    | Model                                                            | Tubes                                                          | Range                     | Weight                            | Height         | Width        | Depth          |  |  |  |  |
|          | LP440                                                            | 4X40w                                                          | 3 ha                      | 23kg (incl.ctn)                   | 71cm           | 52cm         | 52cm           |  |  |  |  |
|          | Ger                                                              | nuine Stark                                                    | e <mark>y</mark> s replac | ement parts & ac                  | cessories for  | model LP440  | 0              |  |  |  |  |
|          | J. Thermal                                                       | 4 >                                                            | x 40w U sha               | aped Black light Ul               | tra Violet Lam | p            | Plu. I         |  |  |  |  |
|          | 4 x 40w U shaped Black light Ultra Violet Lamp  4 X S10 Starters |                                                                |                           |                                   |                |              |                |  |  |  |  |