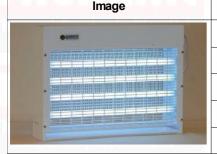

# **INDOOR ELECTRIC INSECT KILLERS**

Solid Zinc-anneal 'built to last' construction - We only use the best quality components. Some units also available in stainless steel 3 Year Warranty - Longest known Insect killer Warranty in the world (tubes & starters not incl.)

Compared to many competitors our products have the most effective insect killing rates in the world Ideal for home or small size shop kitchens, canteens & domestic living areas

Fully compliant with all required Australian and European certified industry standards

Our unique ultra violet "Black light" tubes are one of the most effective insect attracting tubes on the market. Many cheaper brands typically use inferior tubes that attract fewer insects

Shatterproof globes also available - They give full protection against glass fragments falling into food

No cheap inferior plastic parts that break down with ultra violet light or sunlight

Packed in special export cartons with inner plastic sleeve to stop the "rubbing effect"

3 way mounting positions - Hanging, wall and bench

Removable insect catching tray for easy cleaning

NEW UNIQUE INSECT KILLING GRID is a fully computerized design to catch the smallest of insects

| Image                                                                                                                                                                                                                                                                                                                                                                                                                                                                                                                                                                                                                                                                                                                                                                                                                                                                                                                                                                                                                                                                                                                                                                                                                                                                                                                                                                                                                                                                                                                                                                                                                                                                                                                                                                                                                                                                                                                                                                                                                                                                                                                         | Model                        | Tubes                                                              | Range        | Weight                                           | Height         | Width         | Depth   |  |  |
|-------------------------------------------------------------------------------------------------------------------------------------------------------------------------------------------------------------------------------------------------------------------------------------------------------------------------------------------------------------------------------------------------------------------------------------------------------------------------------------------------------------------------------------------------------------------------------------------------------------------------------------------------------------------------------------------------------------------------------------------------------------------------------------------------------------------------------------------------------------------------------------------------------------------------------------------------------------------------------------------------------------------------------------------------------------------------------------------------------------------------------------------------------------------------------------------------------------------------------------------------------------------------------------------------------------------------------------------------------------------------------------------------------------------------------------------------------------------------------------------------------------------------------------------------------------------------------------------------------------------------------------------------------------------------------------------------------------------------------------------------------------------------------------------------------------------------------------------------------------------------------------------------------------------------------------------------------------------------------------------------------------------------------------------------------------------------------------------------------------------------------|------------------------------|--------------------------------------------------------------------|--------------|--------------------------------------------------|----------------|---------------|---------|--|--|
|                                                                                                                                                                                                                                                                                                                                                                                                                                                                                                                                                                                                                                                                                                                                                                                                                                                                                                                                                                                                                                                                                                                                                                                                                                                                                                                                                                                                                                                                                                                                                                                                                                                                                                                                                                                                                                                                                                                                                                                                                                                                                                                               | DS115                        | 1x15W                                                              | 45m2         | 5kg (incl.ctn)                                   | 25cm           | 51.5cm        | 16cm    |  |  |
| • term                                                                                                                                                                                                                                                                                                                                                                                                                                                                                                                                                                                                                                                                                                                                                                                                                                                                                                                                                                                                                                                                                                                                                                                                                                                                                                                                                                                                                                                                                                                                                                                                                                                                                                                                                                                                                                                                                                                                                                                                                                                                                                                        | Gen                          | uine Stark                                                         | eys replace  | ement parts & ac                                 | ccessories for | model DS11    | 5       |  |  |
|                                                                                                                                                                                                                                                                                                                                                                                                                                                                                                                                                                                                                                                                                                                                                                                                                                                                                                                                                                                                                                                                                                                                                                                                                                                                                                                                                                                                                                                                                                                                                                                                                                                                                                                                                                                                                                                                                                                                                                                                                                                                                                                               |                              | 317                                                                | 1 x 15w E    | Bla <mark>c</mark> k <mark>lig</mark> ht Ultra V | iolet Tubes    | H 1 1         | 111     |  |  |
|                                                                                                                                                                                                                                                                                                                                                                                                                                                                                                                                                                                                                                                                                                                                                                                                                                                                                                                                                                                                                                                                                                                                                                                                                                                                                                                                                                                                                                                                                                                                                                                                                                                                                                                                                                                                                                                                                                                                                                                                                                                                                                                               | Ĕ.                           |                                                                    |              | 1 x S2 Starters                                  |                |               |         |  |  |
|                                                                                                                                                                                                                                                                                                                                                                                                                                                                                                                                                                                                                                                                                                                                                                                                                                                                                                                                                                                                                                                                                                                                                                                                                                                                                                                                                                                                                                                                                                                                                                                                                                                                                                                                                                                                                                                                                                                                                                                                                                                                                                                               | (optional extr               | a) Outrigge                                                        | er Wings (Ol | R115) with Glue B<br>Shatterproof tube           |                | approved with | wings & |  |  |
| Image                                                                                                                                                                                                                                                                                                                                                                                                                                                                                                                                                                                                                                                                                                                                                                                                                                                                                                                                                                                                                                                                                                                                                                                                                                                                                                                                                                                                                                                                                                                                                                                                                                                                                                                                                                                                                                                                                                                                                                                                                                                                                                                         | Model                        | Tubes                                                              | Range        | Weight                                           | Height         | Width         | Depth   |  |  |
| 05000                                                                                                                                                                                                                                                                                                                                                                                                                                                                                                                                                                                                                                                                                                                                                                                                                                                                                                                                                                                                                                                                                                                                                                                                                                                                                                                                                                                                                                                                                                                                                                                                                                                                                                                                                                                                                                                                                                                                                                                                                                                                                                                         | DS215                        | 2x15W                                                              | 90m2         | 5.95kg<br>(incl.ctn)                             | 35cm           | 46cm          | 15cm    |  |  |
|                                                                                                                                                                                                                                                                                                                                                                                                                                                                                                                                                                                                                                                                                                                                                                                                                                                                                                                                                                                                                                                                                                                                                                                                                                                                                                                                                                                                                                                                                                                                                                                                                                                                                                                                                                                                                                                                                                                                                                                                                                                                                                                               | Gen                          | Genuine Starkeys replacement parts & accessories for model DS215   |              |                                                  |                |               |         |  |  |
|                                                                                                                                                                                                                                                                                                                                                                                                                                                                                                                                                                                                                                                                                                                                                                                                                                                                                                                                                                                                                                                                                                                                                                                                                                                                                                                                                                                                                                                                                                                                                                                                                                                                                                                                                                                                                                                                                                                                                                                                                                                                                                                               | War and Albert               | 2 x 15w Black light Ultra Violet Tubes                             |              |                                                  |                |               |         |  |  |
|                                                                                                                                                                                                                                                                                                                                                                                                                                                                                                                                                                                                                                                                                                                                                                                                                                                                                                                                                                                                                                                                                                                                                                                                                                                                                                                                                                                                                                                                                                                                                                                                                                                                                                                                                                                                                                                                                                                                                                                                                                                                                                                               |                              | 2 x S2 Starters                                                    |              |                                                  |                |               |         |  |  |
|                                                                                                                                                                                                                                                                                                                                                                                                                                                                                                                                                                                                                                                                                                                                                                                                                                                                                                                                                                                                                                                                                                                                                                                                                                                                                                                                                                                                                                                                                                                                                                                                                                                                                                                                                                                                                                                                                                                                                                                                                                                                                                                               | (optional extr               | a) Outrigge                                                        | er Wings (Ol | R215) with Glue B<br>Shatterproof tube           |                | approved with | wings & |  |  |
| Image                                                                                                                                                                                                                                                                                                                                                                                                                                                                                                                                                                                                                                                                                                                                                                                                                                                                                                                                                                                                                                                                                                                                                                                                                                                                                                                                                                                                                                                                                                                                                                                                                                                                                                                                                                                                                                                                                                                                                                                                                                                                                                                         | Model                        | Tubes                                                              | Range        | Weight                                           | Height         | Width         | Depth   |  |  |
|                                                                                                                                                                                                                                                                                                                                                                                                                                                                                                                                                                                                                                                                                                                                                                                                                                                                                                                                                                                                                                                                                                                                                                                                                                                                                                                                                                                                                                                                                                                                                                                                                                                                                                                                                                                                                                                                                                                                                                                                                                                                                                                               | DS215SS<br>(Stainless Steel) | 2x15W                                                              | 90m2         | 6.4kg<br>(incl.ctn)                              | 35cm           | 46cm          | 15cm    |  |  |
| guerra Till                                                                                                                                                                                                                                                                                                                                                                                                                                                                                                                                                                                                                                                                                                                                                                                                                                                                                                                                                                                                                                                                                                                                                                                                                                                                                                                                                                                                                                                                                                                                                                                                                                                                                                                                                                                                                                                                                                                                                                                                                                                                                                                   | Genui                        | Genuine Starkeys replacement parts & accessories for model DS215SS |              |                                                  |                |               |         |  |  |
|                                                                                                                                                                                                                                                                                                                                                                                                                                                                                                                                                                                                                                                                                                                                                                                                                                                                                                                                                                                                                                                                                                                                                                                                                                                                                                                                                                                                                                                                                                                                                                                                                                                                                                                                                                                                                                                                                                                                                                                                                                                                                                                               | 70                           | 2 x 15w Black light Ultra Violet Tubes                             |              |                                                  |                |               |         |  |  |
| o Harris |                              | Produc                                                             | er Phy.      | 2 x S2 Starters                                  | Thermal        | Product       | Ptg. I  |  |  |
|                                                                                                                                                                                                                                                                                                                                                                                                                                                                                                                                                                                                                                                                                                                                                                                                                                                                                                                                                                                                                                                                                                                                                                                                                                                                                                                                                                                                                                                                                                                                                                                                                                                                                                                                                                                                                                                                                                                                                                                                                                                                                                                               | (optional ext                | ra) Outrigge                                                       | er Wings (O  | R15) with Glue Bo                                | oard - HACCP   | approved with | wings & |  |  |