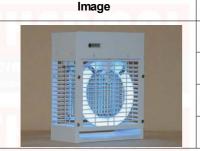

# **INDOOR ELECTRIC INSECT KILLERS**

Solid Zinc-anneal 'built to last' construction - We only use the best quality components. Some units also available in stainless steel 3 Year Warranty - Longest known Insect killer Warranty in the world (tubes & starters not incl.)

Compared to many competitors our products have the most effective insect killing rates in the world Ideal for home or small size shop kitchens, canteens & domestic living areas

Fully compliant with all required Australian and European certified industry standards

Our unique ultra violet "Black light" tubes are one of the most effective insect attracting tubes on the market. Many cheaper brands typically use inferior tubes that attract fewer insects

Shatterproof globes also available - They give full protection against glass fragments falling into food

No cheap inferior plastic parts that break down with ultra violet light or sunlight

Packed in special export cartons with inner plastic sleeve to stop the "rubbing effect"

3 way mounting positions - Hanging, wall and bench

Removable insect catching tray for easy cleaning

NEW UNIQUE INSECT KILLING GRID is a fully computerized design to catch the smallest of insects

| Image                                                                                                                                                                                                                                                                                                                                                                                                                                                                                                                                                                                                                                                                                                                                                                                                                                                                                                                                                                                                                                                                                                                                                                                                                                                                                                                                                                                                                                                                                                                                                                                                                                                                                                                                                                                                                                                                                                                                                                                                                                                                                                                         | Model                        | Tubes                                                              | Range        | Weight                                           | Height         | Width         | Depth   |  |  |
|-------------------------------------------------------------------------------------------------------------------------------------------------------------------------------------------------------------------------------------------------------------------------------------------------------------------------------------------------------------------------------------------------------------------------------------------------------------------------------------------------------------------------------------------------------------------------------------------------------------------------------------------------------------------------------------------------------------------------------------------------------------------------------------------------------------------------------------------------------------------------------------------------------------------------------------------------------------------------------------------------------------------------------------------------------------------------------------------------------------------------------------------------------------------------------------------------------------------------------------------------------------------------------------------------------------------------------------------------------------------------------------------------------------------------------------------------------------------------------------------------------------------------------------------------------------------------------------------------------------------------------------------------------------------------------------------------------------------------------------------------------------------------------------------------------------------------------------------------------------------------------------------------------------------------------------------------------------------------------------------------------------------------------------------------------------------------------------------------------------------------------|------------------------------|--------------------------------------------------------------------|--------------|--------------------------------------------------|----------------|---------------|---------|--|--|
|                                                                                                                                                                                                                                                                                                                                                                                                                                                                                                                                                                                                                                                                                                                                                                                                                                                                                                                                                                                                                                                                                                                                                                                                                                                                                                                                                                                                                                                                                                                                                                                                                                                                                                                                                                                                                                                                                                                                                                                                                                                                                                                               | DS115                        | 1x15W                                                              | 45m2         | 5kg (incl.ctn)                                   | 25cm           | 51.5cm        | 16cm    |  |  |
| • term                                                                                                                                                                                                                                                                                                                                                                                                                                                                                                                                                                                                                                                                                                                                                                                                                                                                                                                                                                                                                                                                                                                                                                                                                                                                                                                                                                                                                                                                                                                                                                                                                                                                                                                                                                                                                                                                                                                                                                                                                                                                                                                        | Gen                          | uine Stark                                                         | eys replace  | ement parts & ac                                 | ccessories for | model DS11    | 5       |  |  |
|                                                                                                                                                                                                                                                                                                                                                                                                                                                                                                                                                                                                                                                                                                                                                                                                                                                                                                                                                                                                                                                                                                                                                                                                                                                                                                                                                                                                                                                                                                                                                                                                                                                                                                                                                                                                                                                                                                                                                                                                                                                                                                                               |                              | 317                                                                | 1 x 15w E    | Bla <mark>c</mark> k <mark>lig</mark> ht Ultra V | iolet Tubes    | H 1 1         | 111     |  |  |
|                                                                                                                                                                                                                                                                                                                                                                                                                                                                                                                                                                                                                                                                                                                                                                                                                                                                                                                                                                                                                                                                                                                                                                                                                                                                                                                                                                                                                                                                                                                                                                                                                                                                                                                                                                                                                                                                                                                                                                                                                                                                                                                               | Ĕ.                           |                                                                    |              | 1 x S2 Starters                                  |                |               |         |  |  |
|                                                                                                                                                                                                                                                                                                                                                                                                                                                                                                                                                                                                                                                                                                                                                                                                                                                                                                                                                                                                                                                                                                                                                                                                                                                                                                                                                                                                                                                                                                                                                                                                                                                                                                                                                                                                                                                                                                                                                                                                                                                                                                                               | (optional extr               | a) Outrigge                                                        | er Wings (Ol | R115) with Glue B<br>Shatterproof tube           |                | approved with | wings & |  |  |
| Image                                                                                                                                                                                                                                                                                                                                                                                                                                                                                                                                                                                                                                                                                                                                                                                                                                                                                                                                                                                                                                                                                                                                                                                                                                                                                                                                                                                                                                                                                                                                                                                                                                                                                                                                                                                                                                                                                                                                                                                                                                                                                                                         | Model                        | Tubes                                                              | Range        | Weight                                           | Height         | Width         | Depth   |  |  |
| 05000                                                                                                                                                                                                                                                                                                                                                                                                                                                                                                                                                                                                                                                                                                                                                                                                                                                                                                                                                                                                                                                                                                                                                                                                                                                                                                                                                                                                                                                                                                                                                                                                                                                                                                                                                                                                                                                                                                                                                                                                                                                                                                                         | DS215                        | 2x15W                                                              | 90m2         | 5.95kg<br>(incl.ctn)                             | 35cm           | 46cm          | 15cm    |  |  |
|                                                                                                                                                                                                                                                                                                                                                                                                                                                                                                                                                                                                                                                                                                                                                                                                                                                                                                                                                                                                                                                                                                                                                                                                                                                                                                                                                                                                                                                                                                                                                                                                                                                                                                                                                                                                                                                                                                                                                                                                                                                                                                                               | Gen                          | Genuine Starkeys replacement parts & accessories for model DS215   |              |                                                  |                |               |         |  |  |
|                                                                                                                                                                                                                                                                                                                                                                                                                                                                                                                                                                                                                                                                                                                                                                                                                                                                                                                                                                                                                                                                                                                                                                                                                                                                                                                                                                                                                                                                                                                                                                                                                                                                                                                                                                                                                                                                                                                                                                                                                                                                                                                               | War and Albert               | 2 x 15w Black light Ultra Violet Tubes                             |              |                                                  |                |               |         |  |  |
|                                                                                                                                                                                                                                                                                                                                                                                                                                                                                                                                                                                                                                                                                                                                                                                                                                                                                                                                                                                                                                                                                                                                                                                                                                                                                                                                                                                                                                                                                                                                                                                                                                                                                                                                                                                                                                                                                                                                                                                                                                                                                                                               |                              | 2 x S2 Starters                                                    |              |                                                  |                |               |         |  |  |
|                                                                                                                                                                                                                                                                                                                                                                                                                                                                                                                                                                                                                                                                                                                                                                                                                                                                                                                                                                                                                                                                                                                                                                                                                                                                                                                                                                                                                                                                                                                                                                                                                                                                                                                                                                                                                                                                                                                                                                                                                                                                                                                               | (optional extr               | a) Outrigge                                                        | er Wings (Ol | R215) with Glue B<br>Shatterproof tube           |                | approved with | wings & |  |  |
| Image                                                                                                                                                                                                                                                                                                                                                                                                                                                                                                                                                                                                                                                                                                                                                                                                                                                                                                                                                                                                                                                                                                                                                                                                                                                                                                                                                                                                                                                                                                                                                                                                                                                                                                                                                                                                                                                                                                                                                                                                                                                                                                                         | Model                        | Tubes                                                              | Range        | Weight                                           | Height         | Width         | Depth   |  |  |
|                                                                                                                                                                                                                                                                                                                                                                                                                                                                                                                                                                                                                                                                                                                                                                                                                                                                                                                                                                                                                                                                                                                                                                                                                                                                                                                                                                                                                                                                                                                                                                                                                                                                                                                                                                                                                                                                                                                                                                                                                                                                                                                               | DS215SS<br>(Stainless Steel) | 2x15W                                                              | 90m2         | 6.4kg<br>(incl.ctn)                              | 35cm           | 46cm          | 15cm    |  |  |
| guerra Till                                                                                                                                                                                                                                                                                                                                                                                                                                                                                                                                                                                                                                                                                                                                                                                                                                                                                                                                                                                                                                                                                                                                                                                                                                                                                                                                                                                                                                                                                                                                                                                                                                                                                                                                                                                                                                                                                                                                                                                                                                                                                                                   | Genui                        | Genuine Starkeys replacement parts & accessories for model DS215SS |              |                                                  |                |               |         |  |  |
|                                                                                                                                                                                                                                                                                                                                                                                                                                                                                                                                                                                                                                                                                                                                                                                                                                                                                                                                                                                                                                                                                                                                                                                                                                                                                                                                                                                                                                                                                                                                                                                                                                                                                                                                                                                                                                                                                                                                                                                                                                                                                                                               | 70                           | 2 x 15w Black light Ultra Violet Tubes                             |              |                                                  |                |               |         |  |  |
| o Harris |                              | Produc                                                             | er Phy.      | 2 x S2 Starters                                  | Thermal        | Product       | Ptg. I  |  |  |
|                                                                                                                                                                                                                                                                                                                                                                                                                                                                                                                                                                                                                                                                                                                                                                                                                                                                                                                                                                                                                                                                                                                                                                                                                                                                                                                                                                                                                                                                                                                                                                                                                                                                                                                                                                                                                                                                                                                                                                                                                                                                                                                               | (optional ext                | ra) Outrigge                                                       | er Wings (O  | R15) with Glue Bo                                | oard - HACCP   | approved with | wings & |  |  |