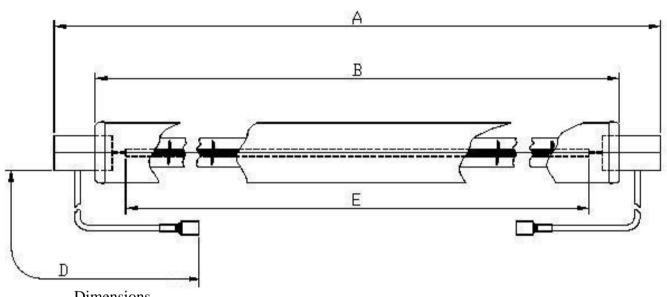

## Victory Lighting **Product Data Specification**

Product Code: 54241037

Issue No: 4

Issue Date: 8 April 2004

**Dimensions** 

| A | 526±2 | Е | 460 nom |
|---|-------|---|---------|
| В |       | F |         |
| С |       | G |         |
| D | 80±5  | Н |         |

All dimensions in mm unless otherwise stated