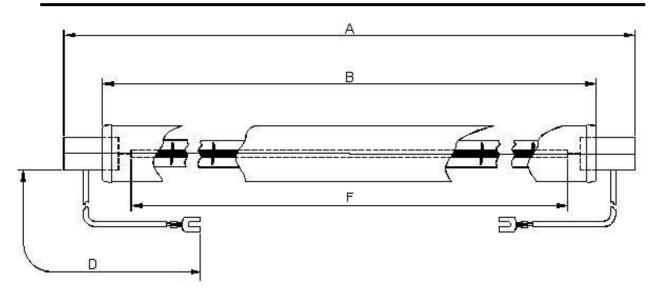

## **Dimensions**

| A | 346±2 | D | 230±5   |
|---|-------|---|---------|
| В | 306   | F | 270 Nom |

All dimensions in mm unless otherwise stated