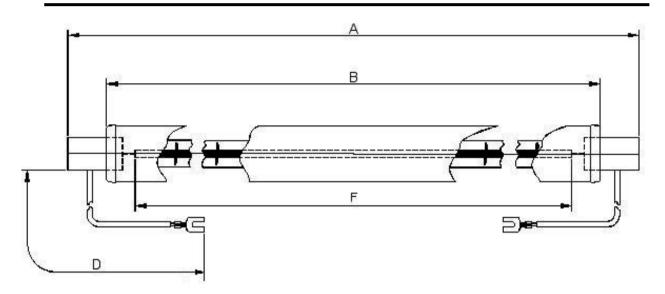

## **Dimensions**

| A | 526±2 | Е |         |
|---|-------|---|---------|
| В |       | F | 460 Nom |
| С |       | G |         |
| D | 230±5 | Н |         |

All dimensions in mm unless otherwise stated

- Use pumped lamp. Code no.2401000F510
- Cap: Ceramic 2 part. Code no. 172291
- Lead: Double insulated with fork terminals. Code no. 205273
- Ruby Quartz jacket. Code no. 205234
- Lamp to be Dunched.
- When assembling lamp and ruby jacket apply silicon grease to both pinches before cementing.
- Crop length 520