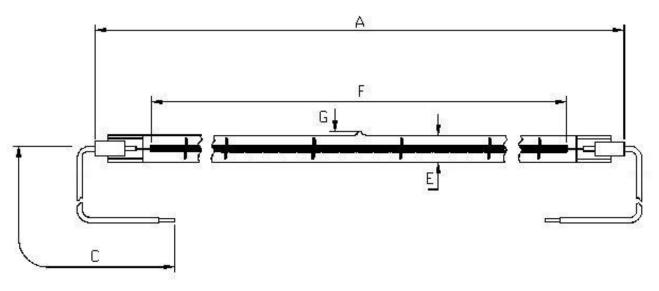

## Victory Lighting Product Data Specification

Product Code: 64241503

Issue No: 1

Issue Date: 9 October 2008

Dimensions

| A | 543±2 | Е | 12 nom  |
|---|-------|---|---------|
| С | 90±5  | F | 305 Nom |
|   |       | G | 5 Max   |

All dimensions in mm unless otherwise stated