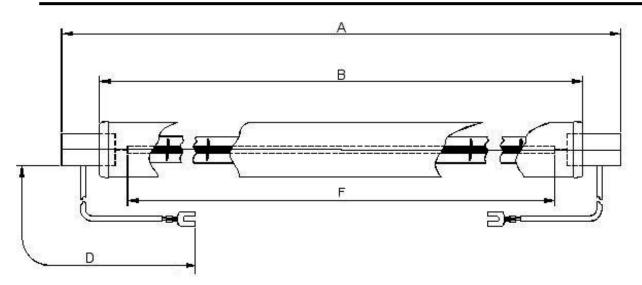

## Product Code: 64241536 Issue No: 1 Issue Date: 17 October 2008

Dimensions

| А | 784±2   | D | 230±5   |
|---|---------|---|---------|
| В | 744 nom | F | 715 Nom |

All dimensions in mm unless otherwise stated