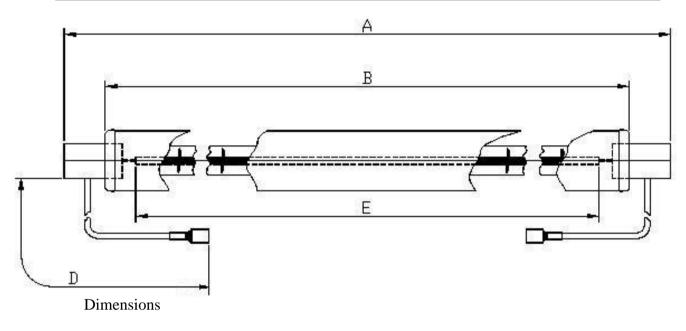

## Victory Lighting Product Data Specification

 ${\tt Product\ Code:\ 6424153B}$ 

Issue No: 2

Issue Date: 17 June 2004

| A | 784±2   | D | 170±5   |
|---|---------|---|---------|
| В | 744 nom | E | 720 Nom |

All dimensions in mm unless otherwise stated